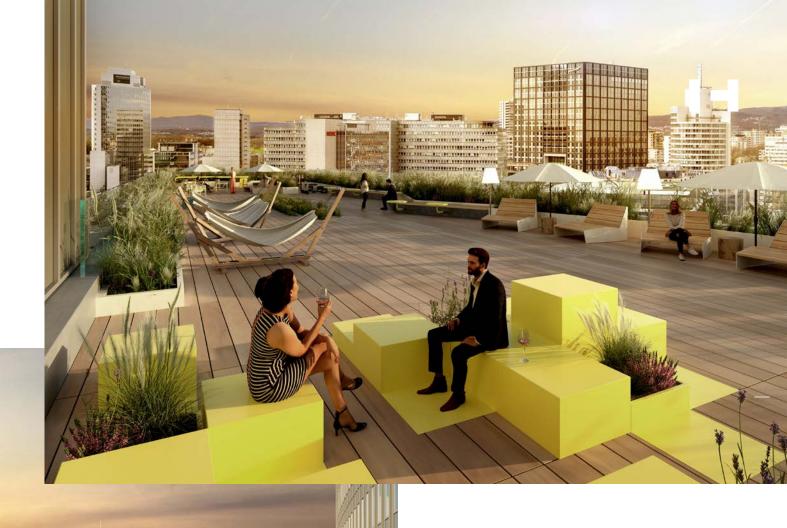

# INNER VALUE SUSTAINABILITY STARTS HERE

- Meets the latest green building standards
- BREEAM Very Good certification
- Energy efficient building cooling
- Resource-saving LED lighting
- Accessibility guaranteed
- Sufficient green areas with comfortable seating are available around the building
- Restaurant and Café-Bar in the building with a range of culinary offers