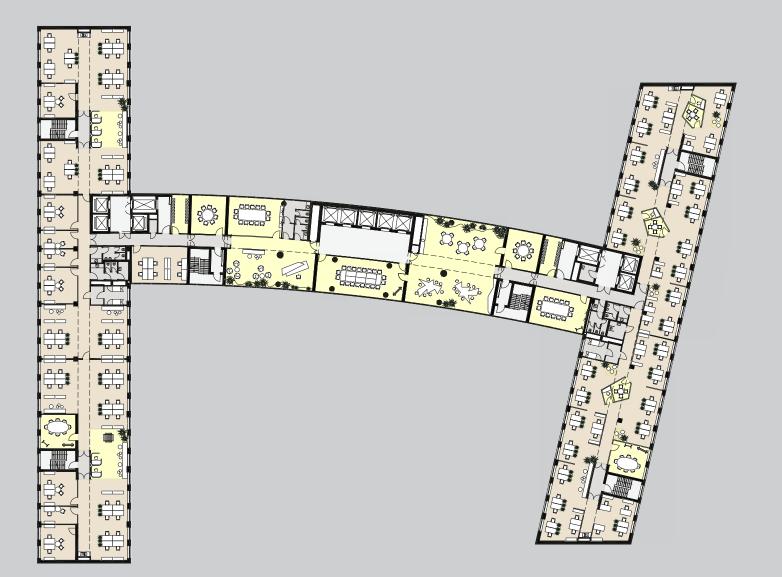

#### FLOOR PLAN FOR FLOORS 3 - 8

approx. 2,628 sqm, separable from approx. 1,000 sqm

#### WORKSTATIONS/PLACES

| Open Plan                                          | 121 |
|----------------------------------------------------|-----|
| Single Office                                      | 3   |
| Double Offices                                     | 5   |
| Team Offices (6 workstations)                      | 1   |
| Number of workplaces                               | 16  |
|                                                    | 156 |
|                                                    |     |
| CONFERENCE                                         |     |
| Phone Room/Think Tank                              | 8   |
|                                                    | 8 3 |
| Phone Room/Think Tank                              |     |
| Phone Room/Think Tank  Conference/Meeting 4 people | 3   |