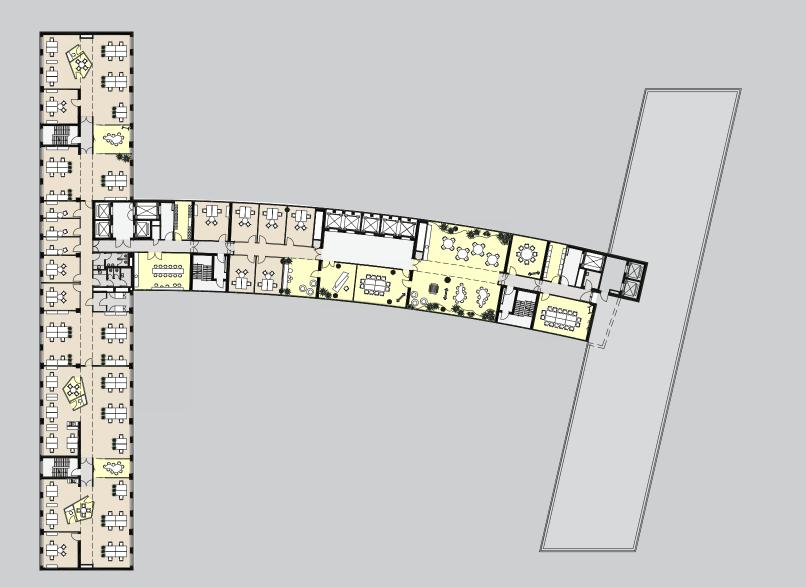

#### FLOOR PLAN FOR FLOORS 9 - 12

approx. 1,736 sqm

#### WORKSTATIONS/PLACES

| Open Plan            | 68  |
|----------------------|-----|
| Single Office        | 3   |
| Double Offices       | 10  |
| Number of workplaces | 16  |
|                      | 107 |

#### CONFERENCE

| Phone Room/Think Tank        | ļ |
|------------------------------|---|
| Conference/Meeting 4 people  |   |
| Conference/Meeting 8 people  |   |
| Conference/Meeting 12 people |   |
| Conference/Meeting 16 people |   |
|                              |   |