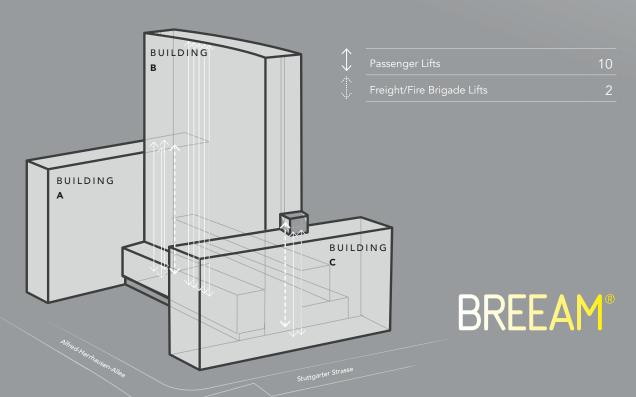

HORIZON STARTS HERE

HIGH-QUALITY
OFFICE SPACES
VALUE
STARTS HERE

Office spaces can be arranged flexibly and offer the possibility of having any type of office, whether single, double, combi, or open-plan. The 23 floors are connected by a total of 12 lifts. The three-storey lobby is spacious, open, and cosmopolitan. Office users have access to a 24/7 reception, a café bar, a canteen with an attractive outdoor area, and various places to relax and talk.

### STARTS HERE

| Constructed                       | 2003                                    |
|-----------------------------------|-----------------------------------------|
| Total Area of the Building        | 40,866 sqm                              |
| Starting at                       | 744 sqm                                 |
| No. of Floors                     | 23 (GF - 22 <sup>nd</sup> floor)        |
| No. of underground parking spaces | 799                                     |
| No. of outdoor parking spaces     | 98                                      |
| Certification                     | BREEAM Very Good, aspires to excellence |
| Bicycle parking                   | available                               |
| E charging station                | possible (quantity as required)         |
| Lobby                             | representative lobby                    |
| Permanently staffed reception     | available (24/7)                        |
| Canteen                           | available                               |
| Café                              | available                               |
| Flexibly rentable meeting rooms   | Office and Business Centre              |
| No. of lifts                      | 10                                      |
| No. of freight/firefighter lifts  | 2                                       |
|                                   |                                         |