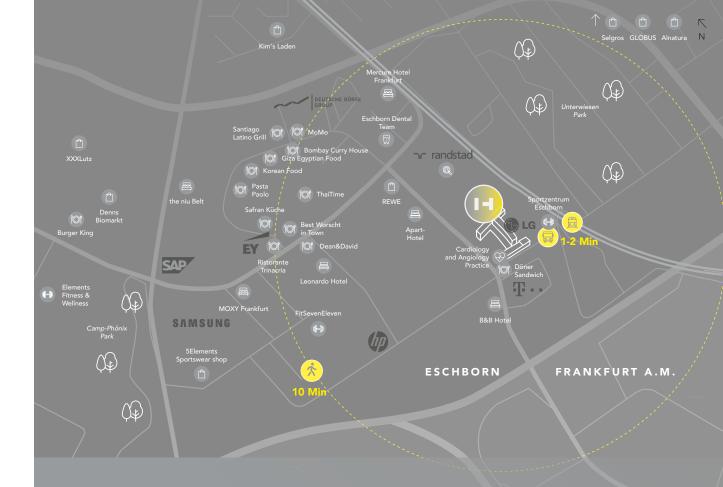

Eschborn is a location with quick and easy routes. Public transport links, local shops, sports, fitness, and wellness facilities are all just a few minutes' walk away.

Thanks to the excellent connections to the north-south and east-west motorways (A66, A5 and A3), all destinations in Frankfurt and the Rhine-Main region can be

reached in just a few minutes. Four bus lines and two S-Bahn lines offer a great congestion-free alternative to road traffic.

Easy accessibility to Frankfurt's airport and main railway station speed up travel within Germany, Europe, and the whole world.

### WITHIN WALKING DISTANCE

- Hotels: B Hotel, Leonardo Hotel, MOXY, Hyatt House, the niu Belt,
  Mercure Hotel Frankfurt Eschborn Ost, Apart-Hotel
- 🗅 **Shopping and supplies:** REWE, Denns BioMarkt, Selgros & Co.
- Restaurants and Catering: MoMo, dean&david, Best Worscht In Town,
  Ristorante Trinacria, Bombay Curry House, Royal Persian Food, Santiago Latino Grill,
  Pasta Paolo, Burger King, Food Avenue Eschborn
- ♣ Fitness and Wellness: FITSEVENELEVEN, ELEMENTS
- Muman Resources: Randstad
- **Health:** Eschborn Dental Team, Cardiology and Angiology Practice
- Recreation: Unterwiesen Park
- **Public Transport:** Bus and S-Bahn