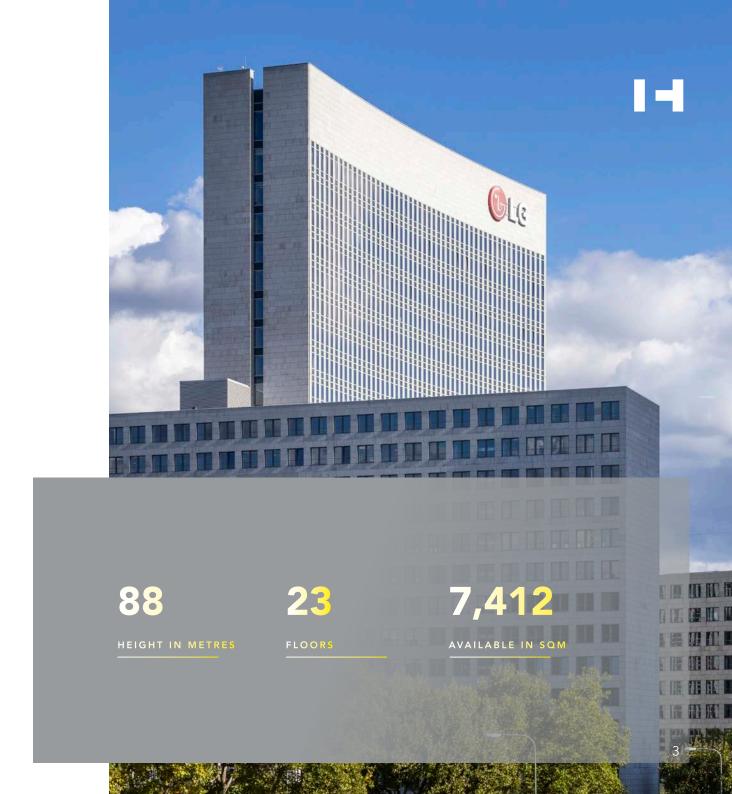

### STARTS HERE

| Constructed                       | 2003                                    |
|-----------------------------------|-----------------------------------------|
| Total Area of the Building        | 40,866 sqm                              |
| Starting at                       | 744 sqm                                 |
| No. of Floors                     | 23 (GF - 22 <sup>nd</sup> floor)        |
| No. of underground parking spaces | 799                                     |
| No. of outdoor parking spaces     | 98                                      |
| Certification                     | BREEAM Very Good, aspires to excellence |
| Bicycle parking                   | available                               |
| E charging station                | possible (quantity as required)         |
| Lobby                             | representative lobby                    |
| Permanently staffed reception     | available (24/7)                        |
| Canteen                           | available                               |
| Café                              | available                               |
| Flexibly rentable meeting rooms   | Office and Business Centre              |
| No. of lifts                      | 10                                      |
| No. of freight/firefighter lifts  | 2                                       |
|                                   |                                         |