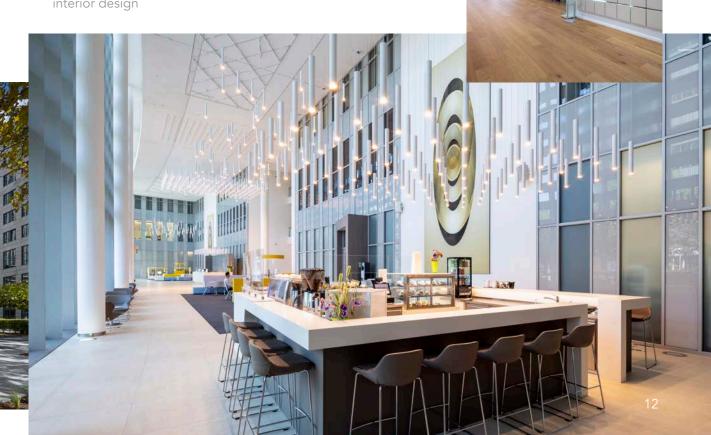

#### Restaurant – Café – Catering

- Varied gastronomic offer with canteen
- Recently modernised dining room with spacious outdoor terrace
- Barista Café-Bar with snacks and drinks
- Individual in-house catering for conferences and events
- Newly designed lobby with an inviting atmosphere and attractive interior design