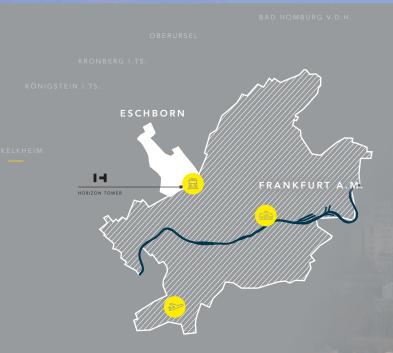

With a population of around 22,000, Eschborn is an attractive centre in the Rhine-Main region. The town is directly on the border of the urban area of Frankfurt. It benefits from excellent connections to the city's infrastructure. Frankfurt International Airport can be reached in just a few minutes by S-Bahn or car.

The perfect combination of central location, economic power, and high quality of life between the Main and Taunus make Eschborn the "place to be" for companies from all across the globe. A sustainable and forward-looking tax policy, with a trade tax assessment rate (Hebesatz) of 330%, provides growth-friendly conditions for corporations, medium-sized companies and new start-ups.