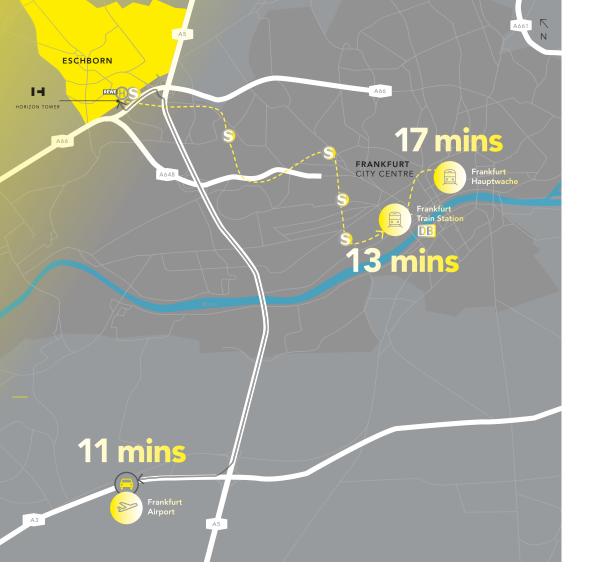

13 mins

17 mins

| <b>Bus Stop</b><br>Wilhelm-Fay-Straße Nord | <b>1 mins</b> → 130m |
|--------------------------------------------|----------------------|
| <b>S-Bahn</b><br>Eschborn-Süd Station      | <b>1 mins</b> → 230m |
| A66 – A5 – A648<br><b>Motorways</b>        | 2 mins               |
| Frankfurt<br>Airport                       | 11 mins              |
| Frankfurt<br>Train Station                 | 13 mins              |
| City Centre<br>Frankfurt                   | 17 mins              |

Eschborn is a location with quick and easy routes. Public transport links, local shops, sports, fitness, and wellness facilities are all just a few minutes' walk away.

Thanks to the excellent connections to the north-south and east-west motorways (A66, A5 and A3), all destinations in Frankfurt and the Rhine-Main region can be

reached in just a few minutes. Four bus lines and two S-Bahn lines offer a great congestion-free alternative to road traffic.

Easy accessibility to Frankfurt's airport and main railway station speed up travel within Germany, Europe, and the whole world.